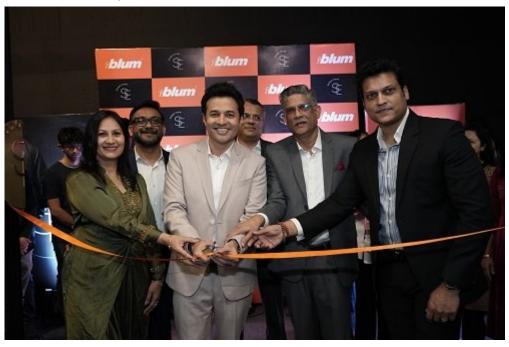

## Blum India Opens Studio Ethos: A Landmark Blum Flagship Store in New Delhi

Category: Business written by | December 3, 2024

Opening a new world of the Blum experience, Blum India launched its first Blum Inspiration Centre, Studio Ethos, in New Delhi on 29 November 2024. The store was inaugurated by Blum India Managing Director Nadeem Patni and the owner of Studio Ethos, Mr Raghav Khandelwal, along with his associates Gautam Macker and Neeti Macker. This new centre raises the bar for customer experience.

Blum Store was inaugurated by Blum India Managing Director Nadeem Patni and the owner of Studio Ethos, Mr Raghav Khandelwal, along with his associates Gautam Macker and Neeti Macker

Blum Inspiration Centre: Studio Ethos